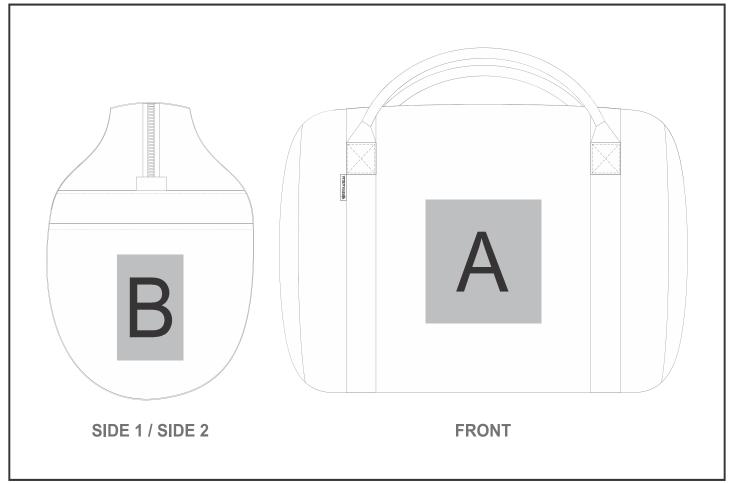

## **Branding Options:**

| Position | Branding Method (Branding Code) | No. of Colours | Dimension               |
|----------|---------------------------------|----------------|-------------------------|
| А        | Screen Print (SC)               | 1 Colour       | 130mm wide x 130mm high |
| A        | Digital Direct Transfer (DDT-A) | Full Colour    | 105mm wide x 140mm high |
| A        | Digital Direct Transfer (DDT-B) | Full Colour    | 140mm wide x 140mm high |
| А        | Embroidery (EM-OTHER)           | N/A            | 200mm wide x 200mm high |

| В | Screen Print (SC)               | 1 Colour    | 80mm wide x 110mm high |
|---|---------------------------------|-------------|------------------------|
| В | Digital Direct Transfer (DDT-A) | Full Colour | 80mm wide x 80mm high  |